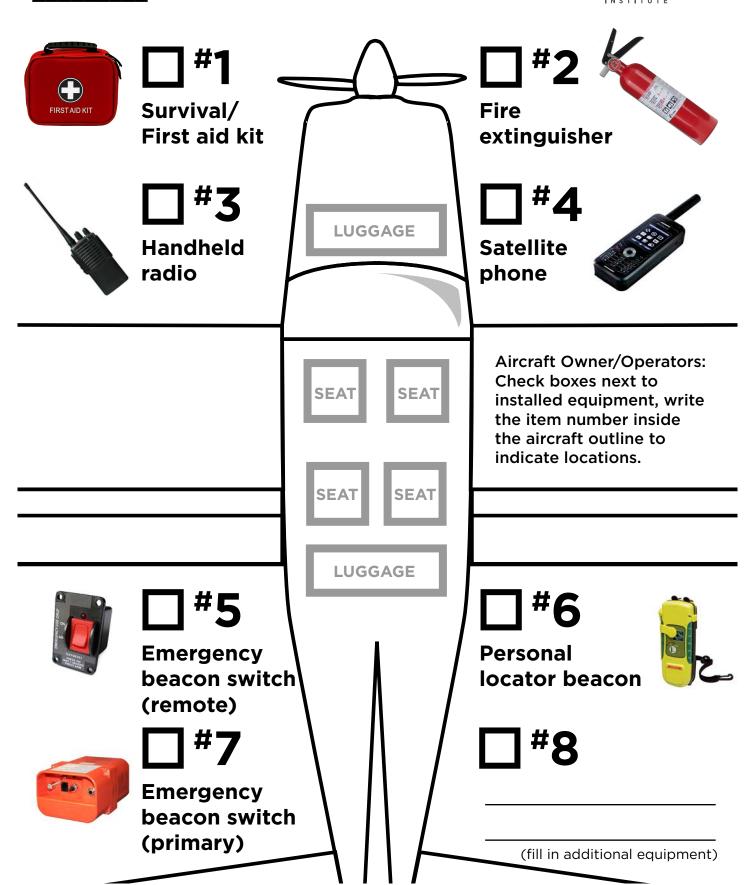

## **EMERGENCY EQUIPMENT** <

**Aircraft Identification Number** 

## **EMERGENCY EQUIPMENT**

Aircraft Owner/Operator: Check boxes next to installed items, fill in equipment-specific instructions

| EMERGENCY FREQUENCY 121.50 mHz            | HANDHELD RADIO   Turn ON:                                   |
|-------------------------------------------|-------------------------------------------------------------|
| AIRCRAFT RADIO  Turn ON:  Tune frequency: | Tune frequency:  Transmit:                                  |
| Transmit:                                 | CELL PHONES  Leave ON, even if no signal                    |
| SATELLITE PHONE  To operate:              | SIGNAL RESCUERS  Signal fire  Signal mirror   Space blanket |
| EMERGENCY BEACON   Verify operation:      | OTHER NOTES                                                 |