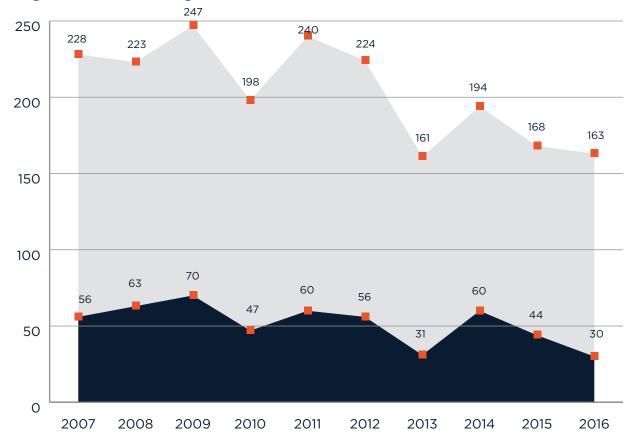

## **Experimental and light sport aircraft**

Figure 5.1: Fixed-wing amateur-built accident trend