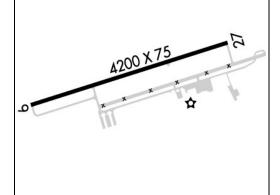

**Traffic Patterns (Airport Manager):** 

Aircraft: Altitude (MSL):

Light Aircraft 911

Left: 09,27

Runways:

Name: Dimensions: Material: Condition: Treatment: 09/27 4201X75 asphalt excellent grooved

Lighting: