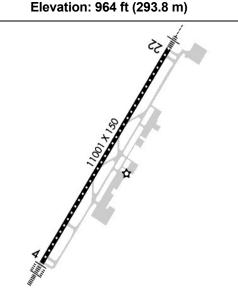

**Traffic Patterns (Airport Manager):** 

Aircraft: Altitude (MSL):

Light Aircraft 2000 Turbine Aircraft 2500

Right: 04 Left: 22

Runways:

Name: **Dimensions: Material: Condition: Treatment:** 04/22 11001X150 asphalt good arooved