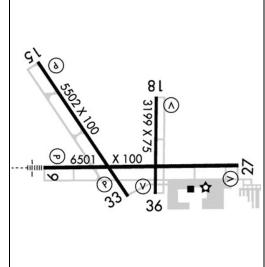

**Traffic Patterns:** 

No TPA reported. Assume 1,000 AGL. Left: 27,18 (Assumed Left: 09,15,33,36)

Runways:

Name:Dimensions:Material:Condition:Treatment:09/276501X100concretegoodgrooved15/335503X100concretegoodgrooved

Tree; 1039' from end; 540' Left of center; 44' high; 19:1 clearance slope; Tree; 3503' from end; 924' Left of center; 88' high; 37:1 clearance slope;

**18/36** 3198X75 asphalt poor no treatment

Pole; 1129' from end; 296' Right of center; 39' high; 23:1 clearance slope; Tree; 3140' from end; 497' Right of center; 73' high; 40:1 clearance slope;