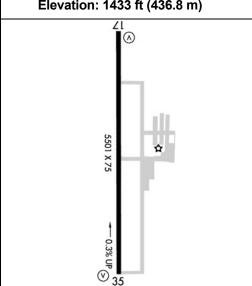

**Traffic Patterns (Airport Manager):** 

Aircraft: Altitude (MSL):

Light Aircraft 2433

Right: 17 Left: 35

Runways:

Name: **Dimensions: Material: Condition: Treatment:** 17/35 5501X75 concrete good no treatment

Lighting:

Actvt ODALS Rwy 17; REIL Rwy 35; MIRL Rwy 17/35 - CTAF. PAPI Rwy 17 & 35 on

Consly.

Charts: NACO: Dallas-Ft Worth Sectional

Fees: After Hours Fuel: 100LL Low-Lead Phone: 580-482-8833

Weather: 580-477-1745 (AWOS-3PT)