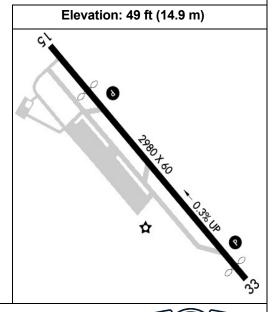

**Traffic Patterns:** 

No TPA reported. Assume 1,000 AGL.

Left: 33 (Assumed Left: 15)

Runways:

Name:Dimensions:Material:Condition:Treatment:15/332980X60asphaltgoodno treatment

Trees; 435' from end; 116' Right of center; 50' high; 4:1 clearance slope; Trees; 1199' from end; 0' Left of center; 59' high; 16:1 clearance slope;

+33 Ft Railroad, 117 Fm Thr with Obs Lts.

Apch Slope At Cl 20:1 Fm Dsplcd Thr and Centerline. +15 Ft Fence 87 Ft R At Thr; -6 Ft Ditch 65 Ft L At Thr. Apch Slope At Cl 20:1 Fm Dsplcd Thr and Centerline.