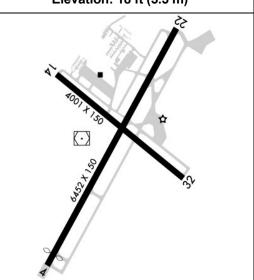

**Traffic Patterns:** 

No TPA reported. Assume 1,000 AGL.

Left: 04,22,14,32

Runways:

Name: Dimensions: Material: Condition: Treatment: 04/22 6452X150 asphalt good grooved

Trees; 2543' from end; 558' Left of center; 68' high; 34:1 clearance slope;

14/32 4001X150 asphalt good no treatment

Trees; 1000' from end; 500' Right of center; 28' high; 20:1 clearance slope;

Tree; 862' from end; 80' Left of center; 26' high; 25:1 clearance slope;

Tower:

Tower Hrs: 0600-2200

## Elevation: 18 ft (5.5 m)

Generated 6/10/2025 at http://www.aopa.org/destinations/airports/KEWN/details Copyright 2025 Aircraft Owners and Pilots Association

Phone: 252-638-8591

Weather: 252-514-2086 (ASOS)