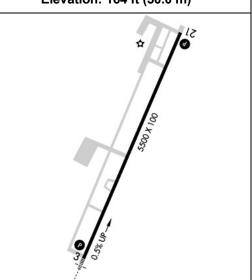

Traffic Patterns (FAA): TPA: 1035' AGL

Traffic Patterns (Airport Manager):

Aircraft: Altitude (MSL):

Light Aircraft 1200

Runways:

Left: 03.21

Name: Dimensions: Material: Condition: Treatment: 03/21 5500X100 asphalt good no treatment

125.3 App/Dep 120.225 WX 122.725 CTAF 122.725 UNICOM Elevation: 164 ft (50.0 m)