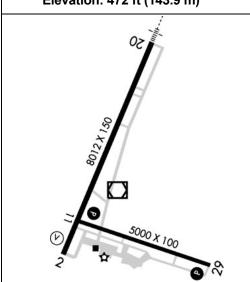

Traffic Patterns (Airport Manager):

Aircraft: Altitude (MSL):

Light Aircraft 1271 Heavy Aircraft 1971

Left: 02,20,11,29

Runways:

Name: Dimensions: Material: Condition: Treatment:

8012X150 asphalt good porous friction course
Trees; 2130' from end; 697' Left of center; 56' high; 34:1 clearance slope;
Tree; 2945' from end; 847' Left of center; 83' high; 33:1 clearance slope;
4997X100 asphalt excellent grooved