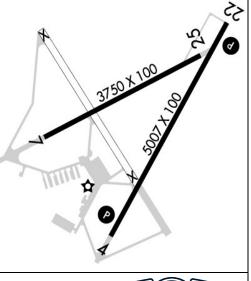

| KSF                                           | Q                                                  |                                    |                                     | Suffolk, VA                                                                 |                                                         |                                                                                                                                                                                                                                                                                                                                                                                                                                                                                                                                                                                                                                                                                                                                                                                                                                                                                                                                                                                                                                                                                                                                                                                                                                                                                                                                                                                                                                                                                                                                                                                                                                                                                                                                                                                                                                                                                                                                                                                                                                                                                                                                |                                      |                                                |                                   |     |
|-----------------------------------------------|----------------------------------------------------|------------------------------------|-------------------------------------|-----------------------------------------------------------------------------|---------------------------------------------------------|--------------------------------------------------------------------------------------------------------------------------------------------------------------------------------------------------------------------------------------------------------------------------------------------------------------------------------------------------------------------------------------------------------------------------------------------------------------------------------------------------------------------------------------------------------------------------------------------------------------------------------------------------------------------------------------------------------------------------------------------------------------------------------------------------------------------------------------------------------------------------------------------------------------------------------------------------------------------------------------------------------------------------------------------------------------------------------------------------------------------------------------------------------------------------------------------------------------------------------------------------------------------------------------------------------------------------------------------------------------------------------------------------------------------------------------------------------------------------------------------------------------------------------------------------------------------------------------------------------------------------------------------------------------------------------------------------------------------------------------------------------------------------------------------------------------------------------------------------------------------------------------------------------------------------------------------------------------------------------------------------------------------------------------------------------------------------------------------------------------------------------|--------------------------------------|------------------------------------------------|-----------------------------------|-----|
|                                               | 3.00                                               | mi SW of                           | city N36 40.9733'                   |                                                                             |                                                         | W76 35.9774'                                                                                                                                                                                                                                                                                                                                                                                                                                                                                                                                                                                                                                                                                                                                                                                                                                                                                                                                                                                                                                                                                                                                                                                                                                                                                                                                                                                                                                                                                                                                                                                                                                                                                                                                                                                                                                                                                                                                                                                                                                                                                                                   |                                      | Mag Var: 10W                                   |                                   |     |
| Navaids:<br>Type:<br>VORTA<br>VORTA<br>VOR/DI | C<br>C                                             | <b>ID:</b><br>CVI<br>ORF<br>ECG    | Mors<br>                            | ···_ ··_                                                                    |                                                         | <b>Frequency</b><br>114.6<br>116.9<br>115.75                                                                                                                                                                                                                                                                                                                                                                                                                                                                                                                                                                                                                                                                                                                                                                                                                                                                                                                                                                                                                                                                                                                                                                                                                                                                                                                                                                                                                                                                                                                                                                                                                                                                                                                                                                                                                                                                                                                                                                                                                                                                                   |                                      | <b>Radial:</b><br>044<br>244<br>328            | Distan<br>23 nm<br>23 nm<br>33 nm | ce: |
|                                               | reporte                                            | :<br>ed. Assum<br>eft: 07 (Ass     |                                     |                                                                             | 2)                                                      |                                                                                                                                                                                                                                                                                                                                                                                                                                                                                                                                                                                                                                                                                                                                                                                                                                                                                                                                                                                                                                                                                                                                                                                                                                                                                                                                                                                                                                                                                                                                                                                                                                                                                                                                                                                                                                                                                                                                                                                                                                                                                                                                |                                      |                                                |                                   |     |
| Tree<br>07/25<br>Tree                         | Dir<br>500<br>e; 820'<br>es; 231<br>375<br>e; 1904 | 7' from en<br>50X100<br>' from end | as<br>281'<br>d; 19<br>as<br>1; 163 | phalt<br><i>Right of</i><br>95' <i>Left o</i><br>phalt<br>3' <i>Left of</i> | excellen<br>center; 2<br>f center;<br>fair<br>center; 8 | <b>n: Treatm</b><br>t no treat<br>23' high; 26:<br>97' high; 21<br>no treat<br>35' high; 20:<br>4' high; 11:1                                                                                                                                                                                                                                                                                                                                                                                                                                                                                                                                                                                                                                                                                                                                                                                                                                                                                                                                                                                                                                                                                                                                                                                                                                                                                                                                                                                                                                                                                                                                                                                                                                                                                                                                                                                                                                                                                                                                                                                                                  | mer<br>1 cle<br>:1 c<br>mer<br>1 cle | nt<br>earance s<br>learance<br>nt<br>earance s | slope;<br>lope;                   |     |
| Lighting:<br>Actvt RI                         |                                                    | / 04 & 22;                         | HIRL                                | Rwy 04/                                                                     | 22 - CTA                                                | =.                                                                                                                                                                                                                                                                                                                                                                                                                                                                                                                                                                                                                                                                                                                                                                                                                                                                                                                                                                                                                                                                                                                                                                                                                                                                                                                                                                                                                                                                                                                                                                                                                                                                                                                                                                                                                                                                                                                                                                                                                                                                                                                             |                                      |                                                |                                   |     |
| Charts:                                       | NACO: Washington Sectional                         |                                    |                                     |                                                                             |                                                         |                                                                                                                                                                                                                                                                                                                                                                                                                                                                                                                                                                                                                                                                                                                                                                                                                                                                                                                                                                                                                                                                                                                                                                                                                                                                                                                                                                                                                                                                                                                                                                                                                                                                                                                                                                                                                                                                                                                                                                                                                                                                                                                                |                                      |                                                |                                   |     |
| Fees:                                         | After H                                            | After Hours, Overnight             |                                     |                                                                             |                                                         |                                                                                                                                                                                                                                                                                                                                                                                                                                                                                                                                                                                                                                                                                                                                                                                                                                                                                                                                                                                                                                                                                                                                                                                                                                                                                                                                                                                                                                                                                                                                                                                                                                                                                                                                                                                                                                                                                                                                                                                                                                                                                                                                |                                      |                                                |                                   |     |
| Fuel:                                         | 100LL                                              | 100LL Low-Lead, Jet A, MOGAS       |                                     |                                                                             |                                                         |                                                                                                                                                                                                                                                                                                                                                                                                                                                                                                                                                                                                                                                                                                                                                                                                                                                                                                                                                                                                                                                                                                                                                                                                                                                                                                                                                                                                                                                                                                                                                                                                                                                                                                                                                                                                                                                                                                                                                                                                                                                                                                                                |                                      |                                                |                                   |     |
| Phone:                                        | 757-51                                             | 757-514-4411                       |                                     |                                                                             |                                                         |                                                                                                                                                                                                                                                                                                                                                                                                                                                                                                                                                                                                                                                                                                                                                                                                                                                                                                                                                                                                                                                                                                                                                                                                                                                                                                                                                                                                                                                                                                                                                                                                                                                                                                                                                                                                                                                                                                                                                                                                                                                                                                                                |                                      |                                                |                                   |     |
| Weather                                       | :757-93                                            | 34-3942 (A                         | WOS                                 | 5-3)                                                                        |                                                         |                                                                                                                                                                                                                                                                                                                                                                                                                                                                                                                                                                                                                                                                                                                                                                                                                                                                                                                                                                                                                                                                                                                                                                                                                                                                                                                                                                                                                                                                                                                                                                                                                                                                                                                                                                                                                                                                                                                                                                                                                                                                                                                                |                                      |                                                |                                   |     |
| Clearanc                                      | e Deliv                                            | very Pho                           | ne:                                 | 757-464-                                                                    | 0757;                                                   |                                                                                                                                                                                                                                                                                                                                                                                                                                                                                                                                                                                                                                                                                                                                                                                                                                                                                                                                                                                                                                                                                                                                                                                                                                                                                                                                                                                                                                                                                                                                                                                                                                                                                                                                                                                                                                                                                                                                                                                                                                                                                                                                |                                      |                                                |                                   |     |
|                                               |                                                    |                                    |                                     |                                                                             |                                                         |                                                                                                                                                                                                                                                                                                                                                                                                                                                                                                                                                                                                                                                                                                                                                                                                                                                                                                                                                                                                                                                                                                                                                                                                                                                                                                                                                                                                                                                                                                                                                                                                                                                                                                                                                                                                                                                                                                                                                                                                                                                                                                                                |                                      |                                                |                                   |     |
| Communication Freqs:                          |                                                    |                                    |                                     |                                                                             | Γ                                                       | Elevation: 70 ft (21.3 m)                                                                                                                                                                                                                                                                                                                                                                                                                                                                                                                                                                                                                                                                                                                                                                                                                                                                                                                                                                                                                                                                                                                                                                                                                                                                                                                                                                                                                                                                                                                                                                                                                                                                                                                                                                                                                                                                                                                                                                                                                                                                                                      |                                      |                                                |                                   |     |
| 127.9<br>119.375                              | App/E<br>WX                                        | Dep                                |                                     |                                                                             | -                                                       |                                                                                                                                                                                                                                                                                                                                                                                                                                                                                                                                                                                                                                                                                                                                                                                                                                                                                                                                                                                                                                                                                                                                                                                                                                                                                                                                                                                                                                                                                                                                                                                                                                                                                                                                                                                                                                                                                                                                                                                                                                                                                                                                |                                      |                                                |                                   |     |
| 122.7<br>118.9                                | CTAF                                               | <del>:</del><br>(S STAR            |                                     |                                                                             |                                                         | 4                                                                                                                                                                                                                                                                                                                                                                                                                                                                                                                                                                                                                                                                                                                                                                                                                                                                                                                                                                                                                                                                                                                                                                                                                                                                                                                                                                                                                                                                                                                                                                                                                                                                                                                                                                                                                                                                                                                                                                                                                                                                                                                              |                                      |                                                |                                   |     |
| 122.7                                         | UNIC                                               |                                    |                                     |                                                                             |                                                         | The second secon |                                      |                                                | •                                 | 2   |