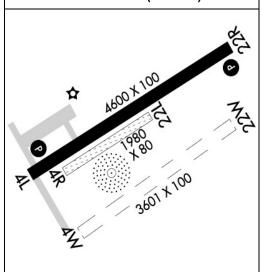

No TPA reported. Assume 1,000 AGL.

Right: 04L,04R,04W Left: 22R (Assumed Left: 22L,22W)

Runways:

Name: Dimensions: Material: Condition: Treatment: 04L/22R 4600X100 asphalt good no treatment Trees; 201' from end; 220' Left of center; 30' high; 0:1 clearance slope; Trees; 360' from end; 142' Both-Sides of center; 31' high; 5:1 clearance slope; turf, grass, sod no treatment 04R/22L 1980X80 good Trees; 0' from end; 65' Right of center; 30' high; 0:1 clearance slope; Trees; 0' from end; 70' Left of center; 23' high; 0:1 clearance slope; **04W/22W** 3601X100 not reported no treatment water

Lighting:

Actvt REIL Rwy 04L & 22R; PAPI 04L & 22R; MIRL Rwy 04L/22R - CTAF.

Charts: NACO: Fairbanks Sectional

Fees: Handling, Landing, Ramp, Tie Down

Fuel: 100LL Low-Lead, Jet A

Phone: 907-888-9065

Weather: 907-832-5689 (ASOS)