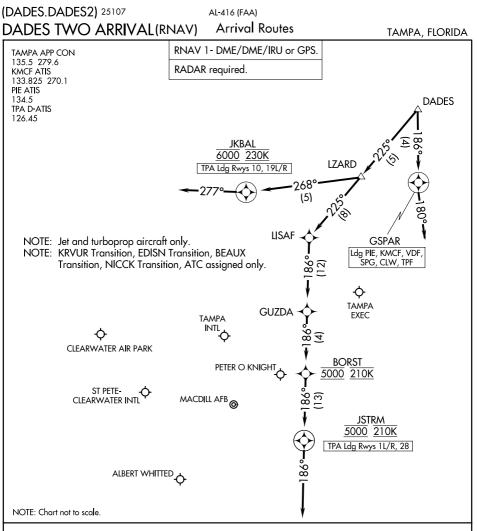

## ARRIVAL ROUTE DESCRIPTION

LANDING TPA RUNWAYS 1L/R, 28: From DADES on track 225° to LZARD, then on track 225° to LISAF, then on track 186° to GUZDA, then on track 186° to cross BORST at 5000 and at 210K, then on track 186° to cross JSTRM at 5000 and at 210K, then on track 186°. Expect RADAR vectors to final approach course.

LANDING TPA RUNWAYS 10, 19L/R: From DADES on track 225° to LZARD, then on track 268° to cross JKBAL at 6000 and at 230K, then on track 277°.

Expect RADAR vectors to final approach course.

SE-3,

17 APR 2025 to

15 MAY 2025

LANDING PIE/CLW/KMCF/SPG/TPF/VDF: From DADES on track 186° to GSPAR, then on track 180°. Expect RADAR vectors to final approach course.