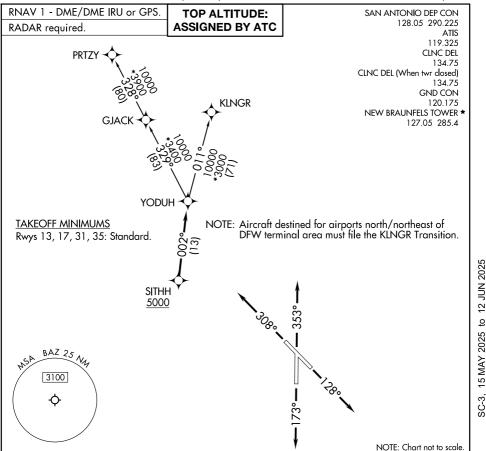

## YODUH ONE DEPARTURE (RNAV)

## DEPARTURE ROUTE DESCRIPTION

TAKEOFF RUNWAY 13: Climb on heading 128° or as assigned by ATC, for vectors to SITHH, thence . . .

TAKEOFF RUNWAY 17: Climb on heading 173° or as assigned by ATC, for vectors to SITHH, thence . . .

TAKEOFF RUNWAY 31: Climb on heading 308° or as assigned by ATC, for vectors to SITHH, thence . . .

 $\underline{\sf TAKEOFF\ RUNWAY\ 35:}$  Climb on heading 353° or as assigned by ATC, for vectors to SITHH, thence . . .

. . . on track 002° to YODUH, then on Transition. Maintain ATC assigned altitude.

KLNGR TRANSITION (YODUH1.KLNGR)
PRTZY TRANSITION (YODUH1.PRTZY)