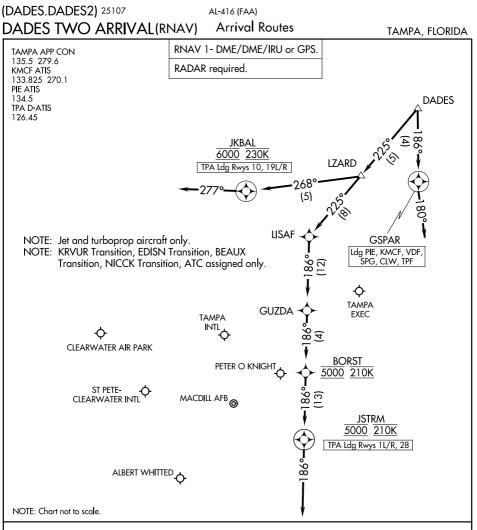

## ARRIVAL ROUTE DESCRIPTION

LANDING TPA RUNWAYS 1L/R, 28: From DADES on track 225° to LZARD, then on track 225° to LISAF, then on track 186° to GUZDA, then on track 186° to cross BORST at 5000 and at 210K, then on track 186° to cross JSTRM at 5000 and at 210K, then on track 186°. Expect RADAR vectors to final approach course.

LANDING TPA RUNWAYS 10, 19L/R: From DADES on track 225° to LZARD, then on track 268° to cross JKBAL at 6000 and at 230K, then on track 277°.

Expect RADAR vectors to final approach course.

SE-3,

15 MAY 2025

đ

12 JUN 2026

LANDING PIE/CLW/KMCF/SPG/TPF/VDF: From DADES on track 186° to GSPAR, then on track 180°. Expect RADAR vectors to final approach course.