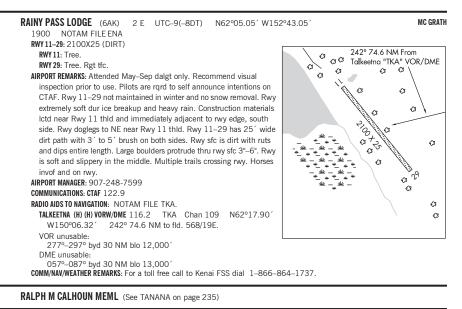

## ALASKA



RALPH WIEN MEML (See KOTZEBUE on page 155)

| RAMPART (RMP)(PFMP) 1 E UTC-9(-8DT) N65°30.47' W150°0