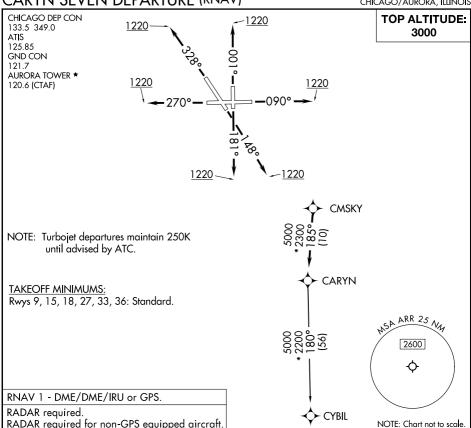

## CARYN SEVEN DEPARTURE (RNAV)

## DEPARTURE ROUTE DESCRIPTION

<u>TAKEOFF RUNWAY 9:</u> Climb on heading 090° to 1220, then as assigned by ATC, for vectors to CMSKY, thence....

TAKEOFF RUNWAY 15: Climb on heading 148° to 1220, then as assigned by ATC, for vectors to CMSKY, thence....

<u>TAKEOFF RUNWAY 18:</u> Climb on heading 181° to 1220, then as assigned by ATC, for vectors to CMSKY, thence....

TAKEOFF RUNWAY 27: Climb on heading 270° to 1220, then as assigned by ATC, for vectors to CMSKY, thence....
TAKEOFF RUNWAY 33: Climb on heading 328° to 1220, then as assigned by ATC,

for vectors to CMSKY, thence....

TAKEOFF RUNWAY 36: Climb on heading 001° to 1220, then as assigned by ATC, for vectors to CMSKY, thence....

....on track 185° to CARYN, then on (transition), maintain 3000. Expect filed altitude 10 minutes after departure.

CYBIL TRANSITION (CARYN7.CYBIL):