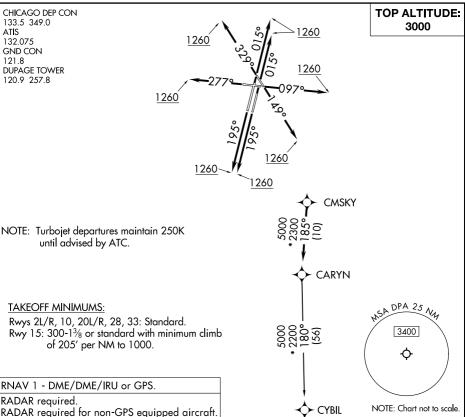

## CARYN SEVEN DEPARTURE (RNAV) CHICAGO DEP CON 133.5 349.0

## DEPARTURE ROUTE DESCRIPTION

TAKEOFF RUNWAYS 2L/R: Climb on heading 015° to 1260, then as assigned by ATC, for vectors to CMSKY, thence....

TAKEOFF RUNWAY 10: Climb on heading 097° to 1260, then as assigned by ATC, for vectors to CMSKY, thence....

TAKEOFF RUNWAY 15: Climb on heading 149° to 1260, then as assigned by ATC, for vectors to CMSKY, thence....

TAKEOFF RUNWAYS 20L/R: Climb on heading 195° to 1260, then as assigned by ATC, for vectors to CMSKY, thence....

TAKEOFF RUNWAY 28: Climb on heading 277° to 1260, then as assigned by ATC, for vectors to CMSKY, thence....

TAKEOFF RUNWAY 33: Climb on heading 329° to 1260, then as assigned by ATC, for vectors to CMSKY, thence....

....on track 185° to CARYN, then on (transition), maintain 3000. Expect filed altitude 10 minutes after departure.

CYBIL TRANSITION (CARYN7.CYBIL):

EC-3, 12 JUN 2025 to 10 JUL 2025