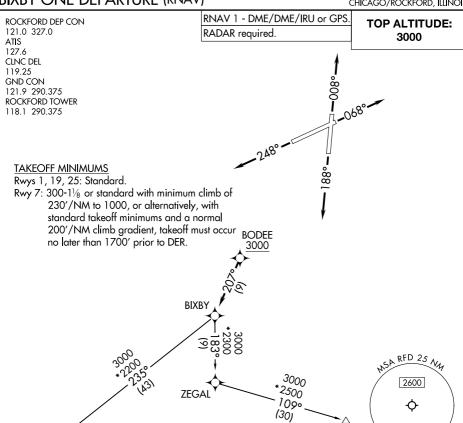

## **BIXBY ONE DEPARTURE (RNAV)**

V

QUIZZ

## DEPARTURE ROUTE DESCRIPTION

**AHMED** 

TAKEOFF RUNWAY 1: Climb on heading 008° or as assigned by ATC. Thence . . . . TAKEOFF RUNWAY 7: Climb on heading 068° or as assigned by ATC. Thence . . . . TAKEOFF RUNWAY 19: Climb on heading 188° or as assigned by ATC. Thence . . . . TAKEOFF RUNWAY 25: Climb on heading 248° or as assigned by ATC. Thence . . . .

. . . . for RADAR vectors to BODEE. Then on track 207° to BIXBY, then on transition. Maintain 3000. Expect filed altitude 10 minutes after departure.

AHMED TRANSITION (BIXBY1.AHMED)
QUIZZ TRANSITION (BIXBY1.QUIZZ)

NOTE: Chart not to scale.

EC-3, 12 JUN 2025 to 10 JUL 2025