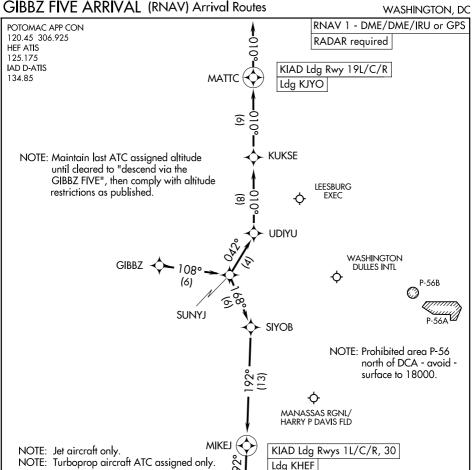

## ARRIVAL ROUTE DESCRIPTION

LANDING KIAD RUNWAYS 1L/C/R, 30: From GIBBZ on track 108° to SUNYJ, then on track 168° to SIYOB, then on track 192° to MIKEJ, then on track 192°. Expect RADAR vectors to final approach course.

LANDING KIAD RUNWAYS 19L/C/R: From GIBBZ on track 108° to SUNYJ, then on track 042° to UDIYU, then on track 010° to KUKSE, then on track 010° to MATTC, then on track 010°. Expect RADAR vectors to final approach course.

LANDING KHEF: From GIBBZ on track 108° to SUNYJ, then on track 168° to SIYOB, then on track 192° to MIKEJ, then on track 192°. Expect RADAR vectors to final approach course.

LANDING KJYO: From GIBBZ on track 108° to SUNYJ, then on track 042° to UDIYU, then on track 010° to KUKSE, then on track 010° to MATTC, then on track 010°. Expect RADAR vectors to final approach course.