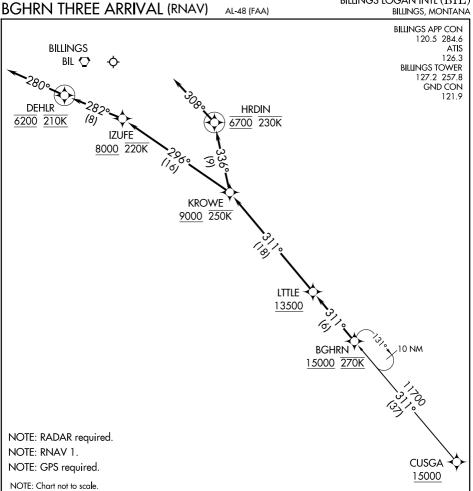

## CUSGA TRANSITION (CUSGA.BGHRN3)

From BGHRN on track 311° to cross LTTLE at or above 13500, then on track 311° to cross KROWE at or above 9000 and at or below 250K.

LANDING RUNWAY 10L: From KROWE on track 296° to cross IZUFE at or above 8000 and at or below 220K, then on track 282° to cross DEHLR at 6200 and at 210K, then on heading 280° or as assigned by ATC. Expect assigned approach or RADAR vectors to final approach course.

LANDING RUNWAY 28R: From KROWE on track 336° to cross HRDIN at 6700 and at or below 230K, then on heading 308° or as assigned by ATC. Expect assigned approach or RADAR vectors to final approach course.