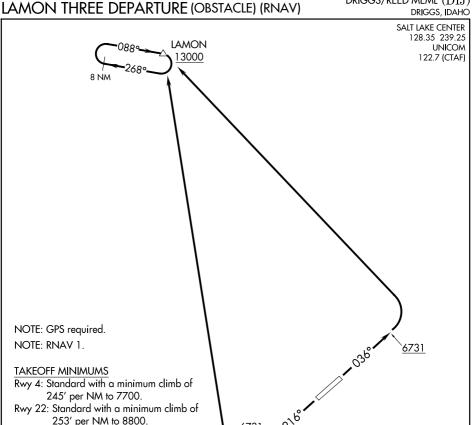

## DEPARTURE ROUTE DESCRIPTION

TAKEOFF RUNWAY 4: Climb on heading 036° to 6731, then climbing left turn direct LAMON. Thence. . . .

TAKEOFF RUNWAY 22: Climb on heading 216° to 6731, then climbing right turn direct LAMON. Thence. . . .

. . . . continue climb in LAMON holding pattern to cross LAMON at or above 13000 before proceeding on course.

NOTE: Chart not to scale.