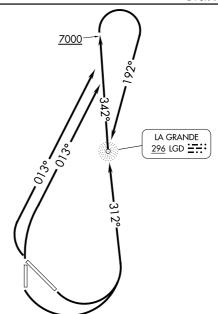

## DEPARTURE ROUTE DESCRIPTION

TAKEOFF RUNWAYS 12, 17: Climbing left turn on course 312° to LGD NDB and on bearing 342° from LGD NDB to 7000, thence. . . .

TAKEOFF RUNWAYS 30, 35: Climbing right turn heading 013° to intercept bearing 342° from LGD NDB to 7000, thence. . . .

. . . . continue climbing right turn to intercept course 192° to LGD NDB, then continue climb to MEA for route of flight.

VCOA RUNWAYS 12, 17: Obtain ATC approval for VCOA when requesting IFR clearance. Climb in visual conditions to cross La Grande/Union County airport at or above 6900 before proceeding on course.