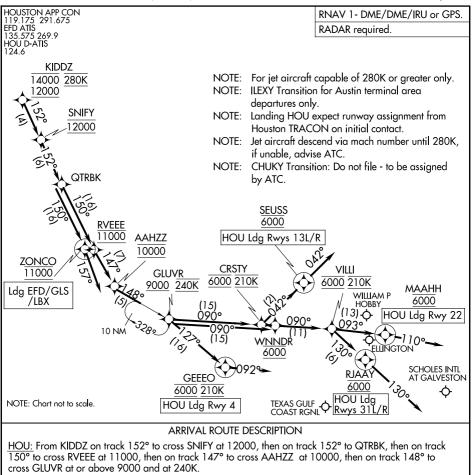

## (KIDDZ.KIDDZ5) 24305 AL-198 (FAA) KIDDZ FIVE ARRIVAL (RNAV) Arrival Routes

SC-5,

12 JUN 2025

đ

10

JUL 2025

HOUSTON, TEXAS

LANDING HOU RUNWAY 4: From GLUVR on track 127° to cross GEEEO at 6000 and at 210K, then on track 092°. Expect ILS or LOC Rwy 04 approach or RADAR vectors to final approach course.

LANDING HOU RUNWAYS 13L/R: From GLUVR on track 090° to cross CRSTY at 6000 and at 210K, then on track 042° to cross SEUSS at 6000, then on track 042°. Expect RADAR vectors to final approach course.

<u>LANDING HOU RUNWAY 22:</u> From GLUVR on track 090° to cross WNNDR at 6000, then on track 090° to cross VILLI at 6000 and at 210K, then on track 093° to cross MAAHH at 6000, then on track 110°. Expect RADAR vectors to final approach course.

LANDING HOU RUNWAYS 31L/R: From GLUVR on track 090° to cross WNNDR at 6000, then on track 090° to cross VILLI at 6000 and at 210K, then on track 130° to RJAAY at 6000, then on track 130°. Expect RADAR vectors to final approach course.

LANDING GLS/LBX/EFD: From KIDDZ on track 152° to cross SNIFY at 12000, then on track 152° to QTRBK, then on track 150° to cross ZONCO at 11000, then on track 157°. Expect RADAR vectors to final approach course.