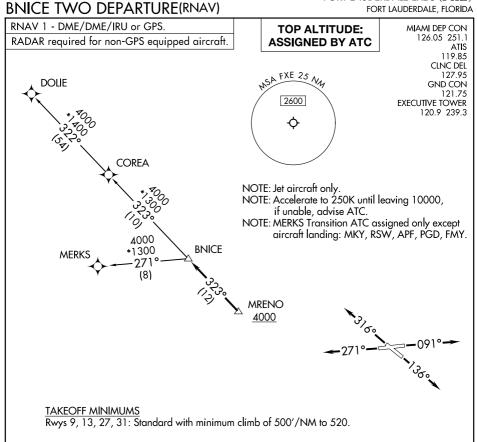

NOTE: Chart not to scale

## DEPARTURE ROUTE DESCRIPTION

TAKEOFF RUNWAY 9: Climb on heading 091° or as assigned by ATC, thence. . . TAKEOFF RUNWAY 13: Climb on heading 136° or as assigned by ATC, thence. . . TAKEOFF RUNWAY 27: Climb on heading 271° or as assigned by ATC, thence. . . TAKEOFF RUNWAY 31: Climb on heading 316° or as assigned by ATC, thence. . .

. for RADAR vectors to cross MRENO at or above 4000, then on track 323° to BNICE, then on assigned transition, maintain ATC assigned altitude, expect clearance to filed altitude within 10 minutes after departure.

COREA TRANSITION (BNICE2.COREA) DOLIE TRANSITION (BNICE2.DOLIE) MERKS TRANSITION (BNICE2.MERKS)

SE-3, 12 JUN 2025 to 10 JUL 2025