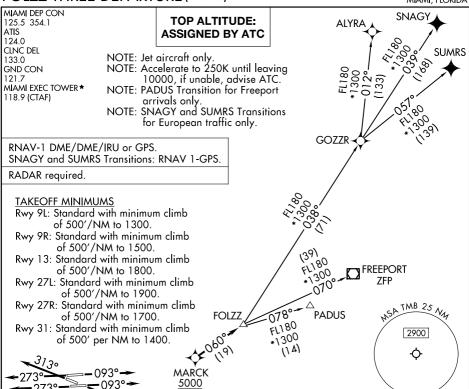

## FOLZZ THREE DEPARTURE (RNAV)

## DEPARTURE ROUTE DESCRIPTION

TAKEOFF RUNWAYS 9L/R: Climb on heading 093° or as assigned by ATC for RADAR vectors to cross MARCK at or above 5000, thence. . .

TAKEOFF RUNWAY 13: Climb on heading 133° or as assigned by ATC for RADAR vectors to cross MARCK at or above 5000, thence. . .

TAKEOFF RUNWAYS 27L/R: Climb on heading 273° or as assigned by ATC for RADAR vectors to cross MARCK at or above 5000, thence. . .

TAKEOFF RUNWAY 31: Climb on heading 313° or as assigned by ATC for RADAR vectors to cross MARCK at or above 5000, thence. . .

. . . on track 060° to FOLZZ, then on assigned transition. Maintain ATC assigned altitude, expect filed altitude within 10 minutes after departure.

ALYRA TRANSITION (FOLZZ3.ALYRA) FREEPORT TRANSITION (FOLZZ3.ZFP) GOZZR TRANSITION (FOLZZ3.GOZZR) PADUS TRANSITION (FOLZZ3.PADUS) SNAGY TRANSITION (FOLZZ3.SNAGY) SUMRS TRANSITION (FOLZZ3.SUMRS)