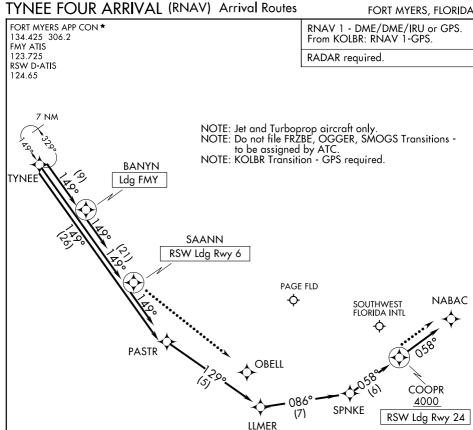

## ARRIVAL ROUTE DESCRIPTION

LANDING RSW RUNWAY 6: From TYNEE on track 149° to SAANN, then on track 149°. Expect RADAR vectors to final approach course. LANDING RSW RUNWAY 24: From TYNEE on track 149° to PASTR, then on track 129° to LLMER, then on track 086° to SPNKE, then on track 058° to cross COOPR at or above 4000, then on track 058°. Expect RADAR vectors to final approach course.

LANDING FMY: From TYNEE on track 149° to BANYN, then on track 149°. Expect RADAR vectors to final approach course.

## LOST COMMUNICATIONS:

RSW LANDING RUNWAY 6: After SAANN, continue to OBELL, then conduct RWY 6 approach.

RSW LANDING RUNWAY 24: After COOPR, continue to NABAC, then conduct RWY 24 approach.