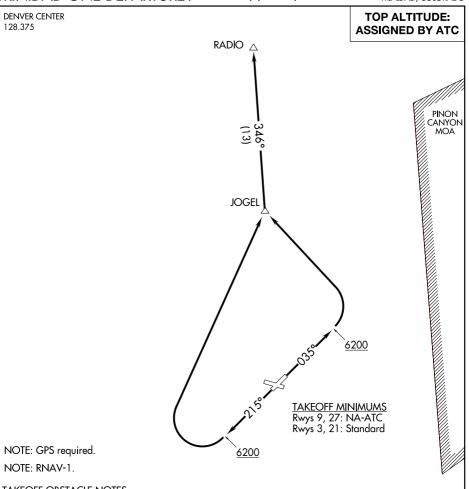

## DEPARTURE ROUTE DESCRIPTION

TAKEOFF RUNWAY 3: Climb heading 035° to 6200, then climbing left turn to 10000 direct JOGEL and on track 346° to RADIO.

TAKEOFF RUNWAY 21: Climb heading 215° to 6200, then climbing right turn to 10000 direct JOGEL and on track 346° to RADIO.