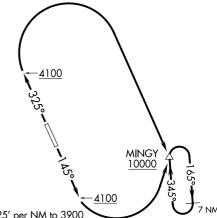

## DEPARTURE ROUTE DESCRIPTION

TAKEOFF RUNWAY 14: Climb heading 145° to 4100, then climbing left turn direct MINGY,

TAKEOFF RUNWAY 32: Climb heading 325° to 4100, then climbing right turn direct MINGY,

. . . continue climb in MINGY holding pattern to cross MINGY at or above 10000 before proceeding on course.