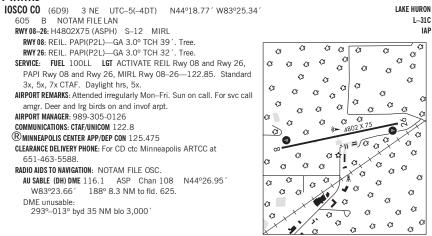

W85°06.41' I-31B 641 NOTAM FILE LAN RWY 09-27: H3250X50 (ASPH) MIRL 0.3% up E RWY 27: VASI(V2L)-GA 4.0° TCH 32'. Thid dsplcd 125'. Road. RWY 18-36: 1800X120 (TURF) 0.6% up N RWY 18: Trees. RWY 36: Trees. SERVICE: LGT ACTIVATE VASI Rwy 27, MIRL Rwy 09-27-CTAF. AIRPORT REMARKS: Unattended. Birds and deer on and invof arpt. Rwy 18-36 CLOSED Nov-Apr and when snow covered, no snow removal, 1670' MSL tower 3 NM northeast, Rwy 18-36 mkd with 3' vellow cones. AIRPORT MANAGER: 231-536-3381 **COMMUNICATIONS: CTAF** 122.9 GAYLORD RCO 122.55 (LANSING RADIO) CLEARANCE DELIVERY PHONE: For CD ctc Minneapolis ARTCC at 651-463-5588. RADIO AIDS TO NAVIGATION: NOTAM FILE GLR. GAYLORD (L) DME 109.2 GLR Chan 29 N45°00.75' W84°42.26' 293º 18 5 NM to fld 1318 DME unusable: Byd 30 NM blo 3,500 '

## EAST TAWAS