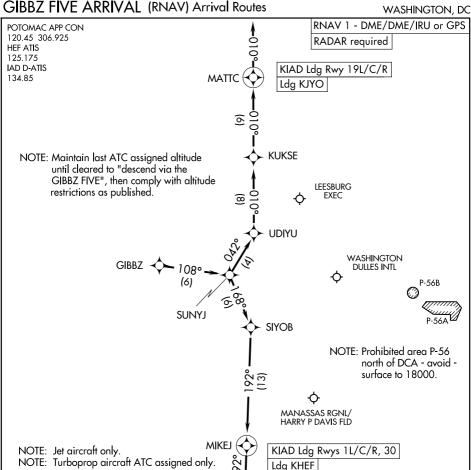

## GIBBZ FIVE ARRIVAL (RNAV) Arrival Routes

## ARRIVAL ROUTE DESCRIPTION

LANDING KIAD RUNWAYS 1L/C/R, 30: From GIBBZ on track 108° to SUNYJ, then on track 168° to SIYOB, then on track 192° to MIKEJ, then on track 192°. Expect RADAR vectors to final approach course.

LANDING KIAD RUNWAYS 19L/C/R: From GIBBZ on track 108° to SUNYJ, then on track 042° to UDIYU, then on track 010° to KUKSE, then on track 010° to MATTC, then on track 010°. Expect RADAR vectors to final approach course.

LANDING KHEF: From GIBBZ on track 108° to SUNYJ, then on track 168° to SIYOB, then on track 192° to MIKEJ, then on track 192°. Expect RADAR vectors to final approach course.

LANDING KJYO: From GIBBZ on track 108° to SUNYJ, then on track 042° to UDIYU, then on track 010° to KUKSE, then on track 010° to MATTC, then on track 010°. Expect RADAR vectors to final approach course.