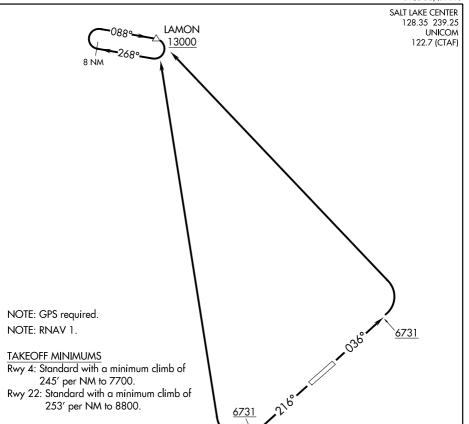

## DEPARTURE ROUTE DESCRIPTION

TAKEOFF RUNWAY 4: Climb on heading 036° to 6731, then climbing left turn direct LAMON. Thence. . . .

TAKEOFF RUNWAY 22: Climb on heading 216° to 6731, then climbing right turn direct LAMON. Thence. . . .

. . . . continue climb in LAMON holding pattern to cross LAMON at or above 13000 before proceeding on course.

NOTE: Chart not to scale.