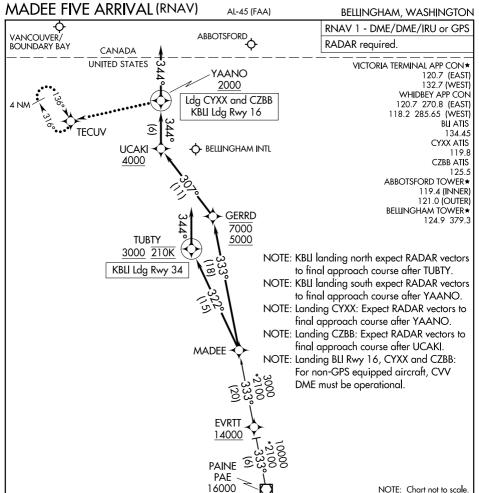

## ARRIVAL ROUTE DESCRIPTION

## PAINE TRANSITION (PAE.MADEE5)

NW-1, 10 JUL 2025 to 07 AUG 2025

LANDING BLI RUNWAY 16: From MADEE on track 333° to cross GERRD between 5000 and 7000, then on track 307° to cross UCAKI at or above 4000, then on track 344° to cross YAANO at or above 2000, then on track 344°. Expect RADAR vectors to final approach course.

LANDING BLI RUNWAY 34: From MADEE on track 322° to cross TUBTY at or above 3000 and at 210K, then on track 344°. Expect RNAV (RNP/GPS) RWY 34 approach or RADAR vectors to final approach course. LANDING CZBB/CYXX: From MADEE on track 333° to cross GERRD between 5000 and 7000, then on track 307° to cross UCAKI at or above 4000, then on track 344° to cross YAANO at or above 2000, then

on track 344°. Expect RADAR vectors to final approach course. LOST COMMUNICATIONS

LANDING BLI RUNWAY 16: After UCAKI conduct RNAV (RNP) Z RWY 16 approach; If unable, proceed to YAANO maintain 2000 and proceed to TECUV and hold.

LANDING CYXX and CZBB: After YAANO maintain 2000 and proceed to TECUV and hold.

## MADEE FIVE ARRIVAL (RNAV)