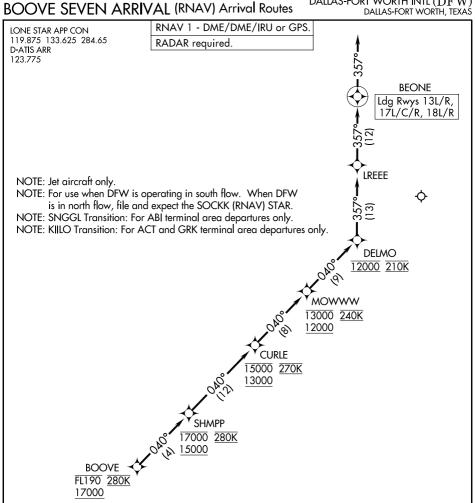

## ARRIVAL ROUTE DESCRIPTION

From BOOVE on track 040° to cross SHMPP between 15000 and 17000 and at 280K. then on track 040° to cross CURLE between 13000 and 15000 and at 270K, then on track 040° to cross MOWWW between 12000 and 13000 and at 240K, then on track 040° to cross DELMO at 12000 and at 210K, then on track 357° to LREEE, then on track 357° to BEONE, then on track 357°. Expect RADAR vectors to final approach course.

**BOOVE SEVEN ARRIVAL (RNAV) Arrival Routes** (BOOVE.BOOVE7) 11JUL24

DALLAS-FORT WORTH, TEXAS DALLAS-FORT WORTH INTL (DFW)

NOTE: Chart not to scale.