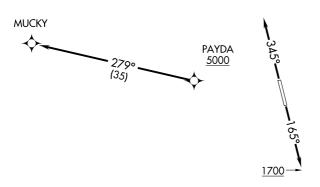

## TAKEOFF MINIMUMS:

Rwy 16: 500-2<sup>3</sup>/<sub>4</sub> or standard with minimum climb of 265' per NM to 1500.

Rwy 34: Standard.

NOTE: RADAR required.

NOTE: DME/DME/IRU or GPS required.

NOTE: RNAV 1.

NOTE: TAKEOFF Rwy 16 requires a climb to 1700 on

heading 165° prior to turning for obstacle avoidance.

NOTE: Chart not to scale.

V

SC-3, 10 JUL 2025 to 07 AUG 2025

## DEPARTURE ROUTE DESCRIPTION

<u>TAKEOFF RUNWAY 16</u>: Climb on heading 165° to 1700, then as assigned by ATC for vectors to cross PAYDA at or above 5000, thence. . .

<u>TAKEOFF RUNWAY 34:</u> Climb on heading 344° or as assigned by ATC for vectors to cross PAYDA at of above 5000, thence . . . .

.... on track 279° to MUCKY. Maintain altitude assigned by ATC. Expect filed altitude 10 minutes after departure.