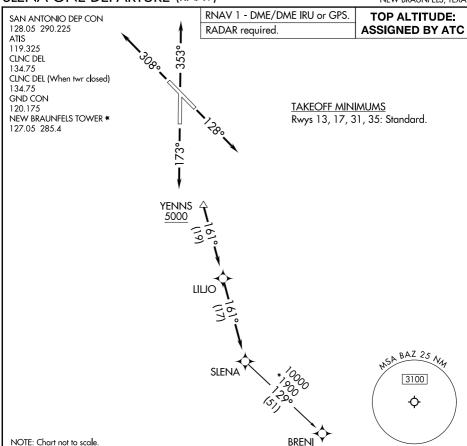

## SLENA ONE DEPARTURE (RNAV)

## DEPARTURE ROUTE DESCRIPTION

TAKEOFF RUNWAY 13: Climb on heading 128° or as assigned by ATC, for vectors to YENNS, thence . . . .

 $\underline{\text{TAKEOFF RUNWAY } 17}.$  Climb on heading 173° or as assigned by ATC, for vectors to

YENNS, thence . . . . TAKEOFF RUNWAY 31: Climb on heading 308° or as assigned by ATC, for vectors to YENNS, thence . . . .

TAKEOFF RUNWAY 35: Climb on heading 353° or as assigned by ATC, for vectors to YENNS, thence . . . .

. . . . on track 161° to LILJO, then on track 161° to SLENA, then on transition. Maintain ATC assigned altitude.

BRENI TRANSITION (SLENA1.BRENI)