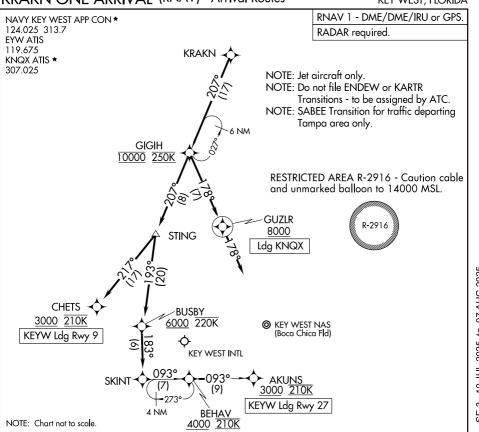

## ARRIVAL ROUTE DESCRIPTION

KEYW: From KRAKN on track 207° to cross GIGIH at 10000 and at 250K, then on track 207° to STING.

LANDING KEYW RUNWAY 9: From STING on track 217° to cross CHETS at or above 3000 and at 210K. Expect RNAV (GPS) RWY 9 approach.

LANDING KEYW RUNWAY 27: From STING on track 193° to cross BUSBY at or above 6000 and at or below 220K, then on track 183° to SKINT, then on track 093° to cross BEHAV at or above 4000 and at 210K, then on track 093° to cross AKUNS at or above 3000 and at 210K. Expect RNAV (GPS) RWY 27 approach.

LANDING KNQX: From KRAKN on track 207° to cross GIGIH at 10000 and at 250 K, then on track 178° to cross GUZLR at or above 8000, then on track 178°. Expect RADAR vectors to final approach course.