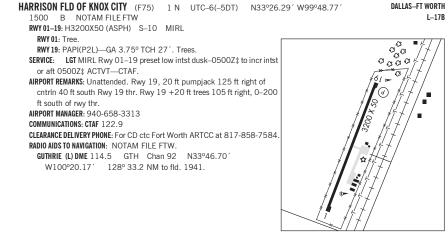

## **KNOX CITY**

KOTTI N29°26.56′ W100°59.54′ NOTAM FILE DRT. NDB (LOMW) 335 DR 132° 5.3 NM to Del Rio Intl. 1148/8E. SAN ANTONIO L—19B